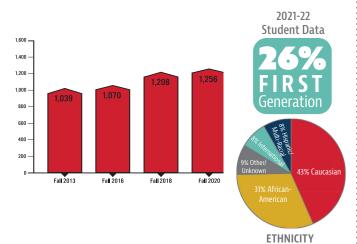

## Enrollment

#### BY THE NUMBERS

#### THEY COME FROM...

32 6 24 CONTINENTS COUNTRIES

**TOP 5**: Jouth Carolina, Florida, Georgia North Carolina, Maryland

**TOP 5**: Canada, United Kingdom, Spain, Australia, Nigeria