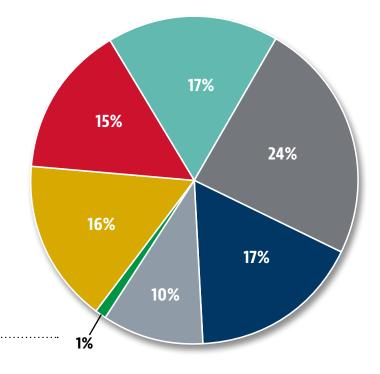

# **Areas of Support**

How are your gifts to Newberry College being put to use? Here's a breakdown for the allocation of gifts and gifts-in-kind received during Fiscal Year 2018-19.

| Annual Fund/Unrestricted  | \$547,052 |
|---------------------------|-----------|
| Endowment                 | \$814,081 |
| Athletics                 | \$548,707 |
| Gifts-In-Kind/Real Estate | \$345,916 |
| Synodical Giving          | \$36,112  |
| Buildings/Programs        | \$544,720 |
| Scaling the Summit        | \$505,881 |
|                           |           |