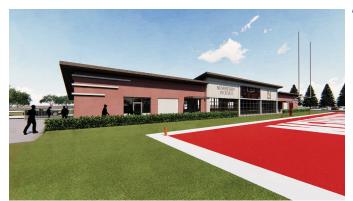

# SETZLER FIELD: PHASES ONE AND TWO

"I know that you can make a choice to help other groups, and the fact that you've chosen Newberry, to help us, means the world to us, and we thank you very much. The reason that you're doing this, there are about 700 reasons out there, and it's our student-athletes."

> - Ralph Patterson Director of Athletics

In September, the College officially broke ground on the first stage of major renovations to historic Setzler Field. The \$2.3 million project — officially known as Stadium Phase One comprises an Athletic Performance Center in the north end zone, and new, energyefficient LED field lighting. The lights were installed this summer, and this facility will be ready prior to the beginning of the 2020 field hockey and football seasons. Stadium Phase Two, an Athletic Field House on Setzler's east side, is expected to launch in the near future.

# **Project Jeatures**

- **Stadium Phase One:** A 6,750-square-foot Athletic Performance Center: new scoreboard, improved guest accommodations, and expanded facilities for sports medicine
- **Stadium Phase Two:** A 19,000-square-foot Athletic Field House with updated football locker rooms, coaching and staff offices, classrooms, and conference rooms