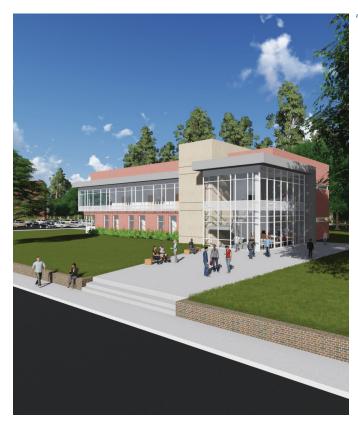

> - Susan Ludwick, DNP, MSN, RN Chair, Department of Nursing

As Newberry's Nursing Department enters its second decade and a new era of growth and innovation, ample and upgraded facilities are essential to help provide the best possible experience for students preparing to enter the medical field. A new Nursing facility, at the corner of College and Evans streets, will help meet industry demands while equipping the College and our students for future success.

# Project Jeatures

• **Nursing Building:** Construction of a 12,000-square-foot health and Nursing complex, with state-of-the-art classrooms and clinical simulation labs, to allow students to develop their skills in a realistic on-campus setting