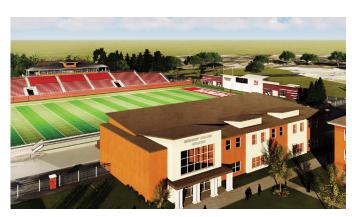

# SETZLER FIELD: PHASES ONE AND TWO

"I know that you can make a choice to help other groups, and the fact that you've chosen Newberry, to help us, means the world to us, and we thank you very much. The reason that you're doing this, there are about 700 reasons out there, and it's our student-athletes."

> - Ralph Patterson Director of Athletics

In September, the College officially broke ground on the first stage of major renovations to historic Setzler Field. The \$2.3 million project — officially known as Stadium Phase One comprises an Athletic Performance Center in the north end zone, and new, energyefficient LED field lighting. The lights were installed this summer, and this facility will be ready prior to the beginning of the 2020 field hockey and football seasons. Stadium Phase Two, an Athletic Field House on Setzler's east side, is expected to launch in the near future.

# **Project Jeatures**

- **Stadium Phase One:** A 6,750-square-foot Athletic Performance Center: new scoreboard, improved guest accommodations, and expanded facilities for sports medicine
- **Stadium Phase Two:** A 19,000-square-foot Athletic Field House with updated football locker rooms, coaching and staff offices, classrooms, and conference rooms