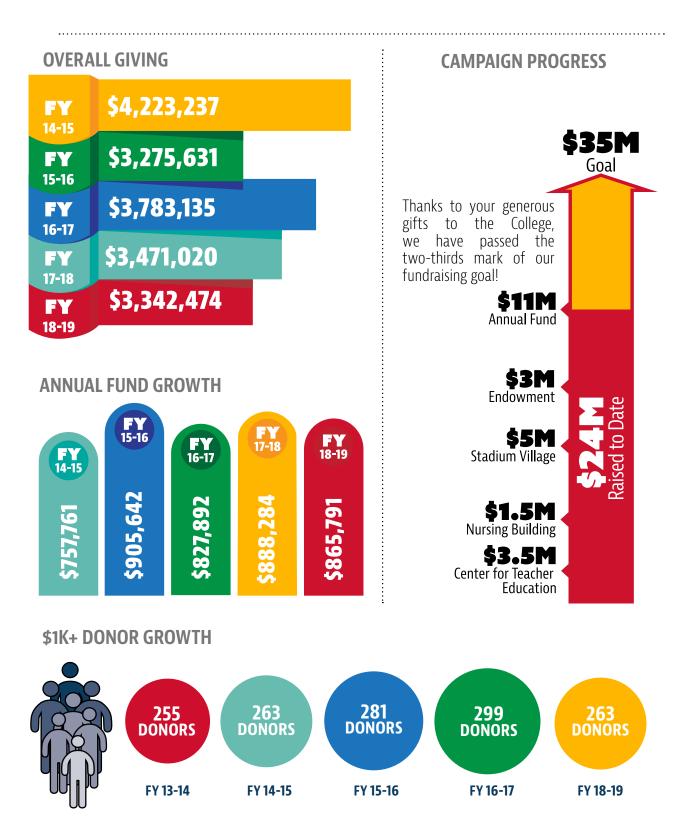

# **Fundraising Year In Review**

Alumni and friends continue to play a vital role in carrying out the Newberry College mission. Their continued support keeps the College not only running, but exceeding expectations every day. This year also saw considerable advancement toward our \$35 million **Scaling the Summit** campaign goal. From last year's climb past the midpoint of our journey, we are now over two-thirds of the way to the top.

# **Areas of Support**

How are your gifts to Newberry College being put to use? Here's a breakdown for the allocation of gifts and gifts-in-kind received during Fiscal Year 2018-19.

| Annual Fund/Unrestricted  | \$547,052 |
|---------------------------|-----------|
| Endowment                 | \$814,081 |
| Athletics                 | \$548,707 |
| Gifts-In-Kind/Real Estate | \$345,916 |
| Synodical Giving          | \$36,112  |
| Buildings/Programs        | \$544,720 |
| Scaling the Summit        | \$505,881 |
|                           |           |

# Total

\$3,342,474

Five years since we began **Scaling the Summit**, Newberry's first comprehensive campaign, we have made tremendous strides toward our goal at the highest peak. As we reach the next plateau on the journey to the top, we take stock of our progress and plot the route ahead. With \$24 million raised toward our \$35 million goal, and with two capital projects soon within our grasp, we are closer to the top than ever before.