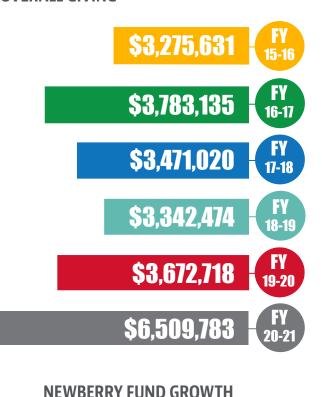

#### **OVERALL GIVING**

This last fiscal year set a new all-time record for Newberry's alumni and friends. Overall giving has nearly doubled over the previous year, which is all the more extraordinary considering the unprecedented challenges we have collectively endured. On top of that, the Scaling the Summit capital campaign is palpably close to completion. Beyond the numbers, your continued support keeps the College running, growing, and meaningful in the lives of our students.