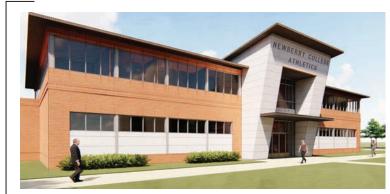

# Scaling the Summit Stadium Phase II

After the successful completion of the Melvin & Dollie Younts Athletic Performance Center in Phase I, the Scarlet and Gray look forward to the second phase of historic athletic stadium renovations.

\$4.5 million estimated cost

18,000 square feet

### Locker Rooms for Football, Lacrosse & Field Hockey Field-view Classrooms & Gameday Suites Coaches' Offices

"Stadium Phase II will bring much-needed enhancements that will benefit not only our athletic teams, but our physical education and sport professions programs, along with the Newberry College gameday experience. We are immensely grateful to the generous donors who have helped and will continue to help make this vision a reality."