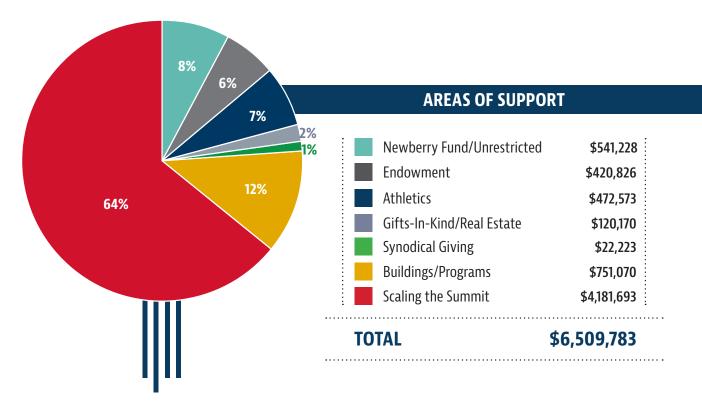

#### **OVERALL GIVING**

#### The Summit Within Reach

Together, we have come so very far. From a misty valley we have climbed upward, carrying a vision and hope for the future. Now, thanks to your generous support, our campaign up the mountain is 98% complete.

This last fiscal year set a new all-time record for Newberry's alumni and friends. Overall giving has nearly doubled over the previous year, which is all the more extraordinary considering the unprecedented challenges we have collectively endured. On top of that, the Scaling the Summit capital campaign is palpably close to completion. Beyond the numbers, your continued support keeps the College running, growing, and meaningful in the lives of our students.