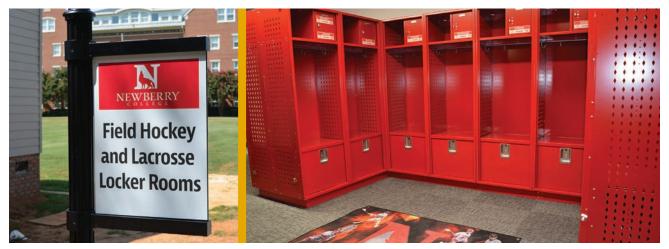

# Alumni Field & Locker Rooms

Thanks to the generous contributions of passionate donors, Wolf Nation has gained two new spaces vital to its continued success, in athletics and so much more.

#### ALUMNI FIELD

The practice field behind the Alumni Music Center is now blanketed by brand-new Tarkett FieldTurf. This enduring addition gives new life to a space sure to enhance Newberry's field hockey, lacrosse, soccer, marching band, intramural programs and more for years to come.

#### LOCKER ROOMS

New locker rooms have been erected next to Eleazer arena on Luther Street, providing well-needed space for Wolves field hockey and lacrosse and visiting opponents.